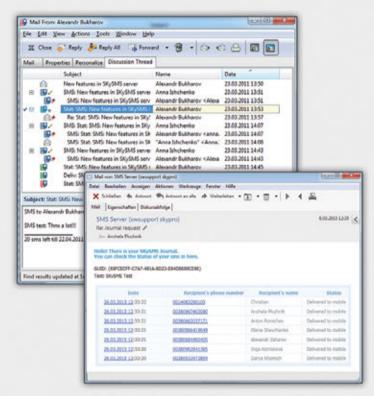

## Send and receive SMS/text messages directly from your mailbox

SMS text messages are one of the most efficient ways to communicate.

SKySMS allows users to send, edit and receive SMS text messages directly from their mailbox environment. By integrating all text messaging related information and maintaining a complete history

## **SKySMS Client:**

- Create new text messages.
- Send and receive SMS from within your mailbox.
- Send bulk SMS.
- Answer emails with SMS.
- Access your GroupWise/Exchange/Gmail address books.
- Receive SMS delivery status messages.
- Create and manage local address groups for sending bulk SMS.
- Create and save templates.
- Receive consolidated reports to your mailbox.
- Monitor all SMS information that is stored within GroupWise/Exchange/Gmail.