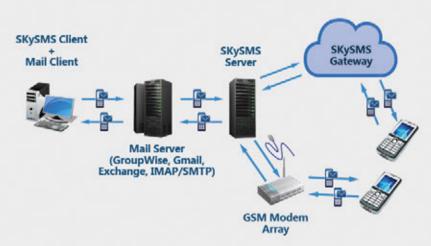

## SKySMS Architecture

To learn more go to: http://www.skypro.eu/skysms

Like us on Facebook: http://www.facebook.com/SKyPRO.software

## SKySMS Server:

- Easily add and manage SMS users.
- Track the number of SMS messages sent to each recipient.
- Manage sender ID\*.
- Limit SMS volume per user.
- Monitor SMS status reports.
- Receive SMS responses in GroupWise/ Exchange/Gmail.
- Access detailed log files.
- 2 way SMS text messaging available.
- Compatible with Komnicator.
- Possibility to work with local provider.
- Email2SMS Gateway included.