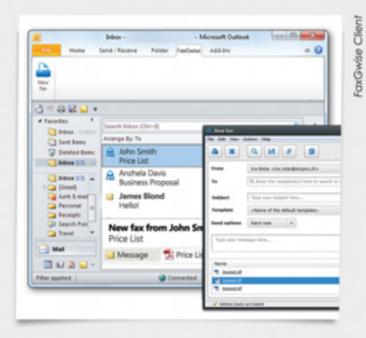

## FaxGwise Client:

- Easy client installation.
- Send and receive faxes from your mailbox.
- Access your address books.
- Paperless fax sending from Microsoft Office and Open Office.
- Add watermarks or backgrounds using intuitive controls.
- Compatible with ERP and CRM systems.
- Detailed journal of incoming/outgoing faxes.
- Add signatures including image files to faxes.